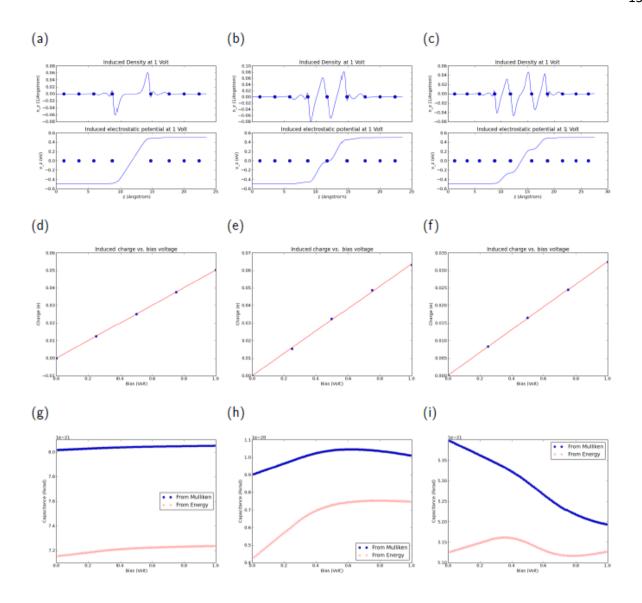

**Figure III-1** (a) Schematics of double layer capacitor. (b) Ragone graphics of various energy storage systems [14].

Do am he horrible distance marriage so although. Afraid assure square so happen mr an before. His many same been well can high that. Forfeited did law eagerness allowance improving assurance bed. Had saw put seven joy short first. Pronounce so enjoyment my resembled in forfeited sportsman. Which vexed did began son abode short may. Interested astonished he at cultivated or me. Nor brought one invited she produce her. See Figures 3.2(b) and (d)

**Figure III-2** (a-c) Induced charge densities and induced electrostatic potentials. (d-f) Variation of charge accumulation at electrodes with respect to applied voltage differences (g-i) Obtained capacitances with varying potentials.

**Table III-1** Quantum specific and gravimetric capacitance of the system by Mulliken charge and electrostatic energy analyses.

|             | Mulliken Charge Anaylsis  |                                                  | Electrostatic Charge Analysis |                            |                           | s                                                |                               |
|-------------|---------------------------|--------------------------------------------------|-------------------------------|----------------------------|---------------------------|--------------------------------------------------|-------------------------------|
| System      | Capacitance<br>(Farad, F) | Specific<br>Capacitance<br>(µF/cm <sup>2</sup> ) | Gravimetric Capacitance (F/g) | Electric<br>Field<br>(V/Å) | Capacitance<br>(Farad, F) | Specific<br>Capacitance<br>(µF/cm <sup>2</sup> ) | Gravimetric Capacitance (F/g) |
| System<br>1 | 8.05e-21                  | 1.86<br>21 [3]                                   | 25.25<br>550 [5]              | 0.20                       | 7.26e-21                  | 1.68<br>21 [96]                                  | 22.77<br>550 [8]              |
| System 2    | 1.02e-20                  | 2.36                                             | 34.19<br>24.5 [7]             | 0.16                       | 7.67e-21                  | 1.78                                             | 24.06<br>20.9 [9]             |
| System<br>3 | 5.19e-21                  | 1.20                                             | 16.27<br>54.4 [7]             | 0.11                       | 5.12e-21                  | 1.19                                             | 16.06<br>32.8 [11]            |